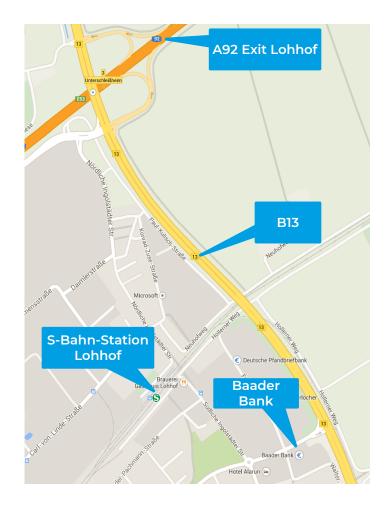

#### Route 1

- via motorway A9 Munich-Nuremberg to motorway junction Neufahrn
- at the Neufahrn motorway junction, turn onto the A92 towards Stuttgart
- leave the A92 at the first exit (Unterschleissheim, Lohhof)
- at the traffic lights turn left towards Unterschleissheim, Lohhof
- turn right at the second traffic light
- the first house on the left is your destination

#### Route 2

- at the Mittlerer Ring turn out of town onto Leopoldstrasse
- Leopoldstrasse changes into Ingolstädter Strasse
- before the exit onto the A99 (Autobahnring Nord) at the traffic lights
- follow the B13, on the left side there is first a McDonalds branch, later a Shell petrol station
- turn left at the next traffic light
- the first house on the left is your destination

### Coming from Munich Airport by S-Bahn

- at the airport take the S1 towards Ostbahnhof (departure every 20 minutes 19 minutes)
- Get off at the Lohhof stop exit Südliche Ingolstädter Strasse
- until the roundabout and turn left into Weihenstephaner Strasse
- the building after Hotel Alarun on the right is your destination