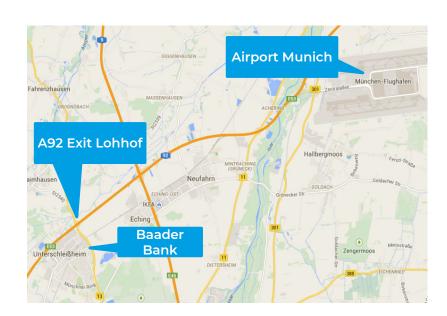

### Coming from Munich Airport by Car

- at the airport turn onto the A92 towards Munich
- follow the A92 until exit Unterschleissheim, Lohhof
- at the traffic lights turn left towards Unterschleissheim, Lohhof
- turn right at the second traffic light
- the first house on the left is your destination

### To Munich Airport by Car

- from Weihenstephaner Strasse turn left onto the B13
- turn right onto the A92 motorway in the direction of Deggendorf, Munich Airport
- Take the exit in the direction of Hallbergmoos, Munich Airport