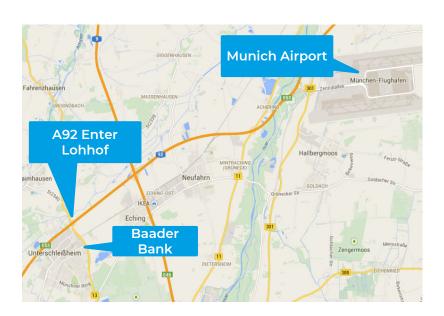

#### Route 1

- via motorway A9 Munich-Nuremberg to motorway junction Neufahrn
- at the Neufahrn motorway junction, turn onto the A92 towards Stuttgart
- leave the A92 at the first exit (Unterschleissheim, Lohhof)
- at the traffic lights turn left towards Unterschleissheim, Lohhof
- turn right at the second traffic light
- the first house on the left is your destination

### Coming from Munich Airport by Car

- at the airport turn onto the A92 towards Munich
- follow the A92 until exit Unterschleissheim, Lohhof
- at the traffic lights turn left towards Unterschleissheim, Lohhof
- turn right at the second traffic light
- the first house on the left is your destination

### To Munich Airport by Car

- from Weihenstephaner Strasse turn left onto the B13
- turn right onto the A92 motorway in the direction of Deggendorf, Munich Airport
- Take the exit in the direction of Hallbergmoos, Munich Airport